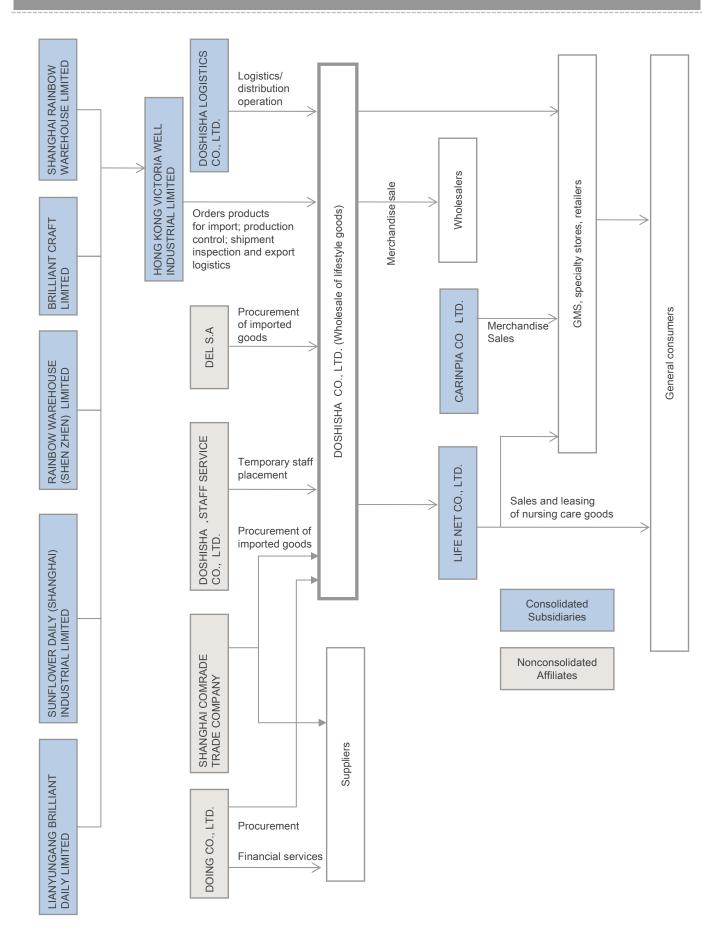

|  |  |  |  |
|                          | (Nonconsolidated Affiliates)                                                                   |  |  |  |  |
|                          | DEL S.A                                                                                        |  |  |  |  |
|                          | DOSHISHA STAFF SERVICE CO., LTD.                                                               |  |  |  |  |
|                          | DOING CO., LTD.                                                                                |  |  |  |  |
|                          | SHANGHAI COMRADE TRADE COMPANY                                                                 |  |  |  |  |



## DOSHISHA Group of Companies: An Overview





## Consolidated Balance Sheets

DOSHISHA CO., LTD, and subsidiaries as of March 31, 2006-2010

| (¥Thousand)                              | FY3/06     | FY3/07      | FY3/08      | FY3/09      | FY3/10      |
|------------------------------------------|------------|-------------|-------------|-------------|-------------|
| Assets                                   |            |             |             |             |             |
| Total assets                             | 39,724,832 | 41,550,920  | 41,554,430  | 42,746,953  | 48,092,606  |
| Current assets                           | 29,840,292 | 30,937,369  | 29,959,270  | 31,329,481  | 36,533,270  |
| Cash and deposits                        | 12,043,795 | 13,613,235  | 10,875,188  | 12,360,069  | 16,659,797  |
| Notes and accou