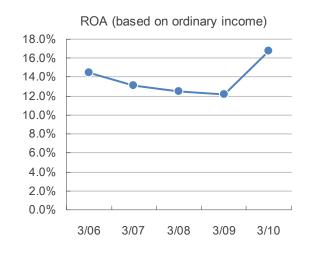

A(based on ordinary income)=Ordinary income/Average total assets

ROA(based on net income)=Net income/Average total assets

ROE=Net income/Average equity

| (%)                  | 3/06  | 3/07  | 3/08  | 3/09  | 3/10  |
|----------------------|-------|-------|-------|-------|-------|
| Gross Margin         | 22.6% | 22.0% | 23.0% | 24.3% | 25.7% |
| SG&A Ratio           | 15.8% | 15.7% | 16.8% | 18.1% | 16.8% |
| Operating Margin     | 6.8%  | 6.3%  | 6.2%  | 6.2%  | 8.9%  |
| Net Margin           | 4.4%  | 4.0%  | 3.4%  | 3.2%  | 5.0%  |
| Free Cash Flow Ratio | 3.9%  | 5.8%  | 0.2%  | 2.9%  | 6.0%  |

Gross Margin=Gross Profit/Net sales

SG&A Ratio=SG&A/Net sales

Operating Margin=Operating income/Net sales

Net Margin=Net income/Net sales

Free Cash Flow Ratio=Free cash fows/Net sales











## Consolidated Efficiency Indicators

| (%)                         | 3/06  | 3/07  | 3/08  | 3/09  | 3/10  |
|-----------------------------|-------|-------|-------|-------|-------|
| ROIC                        | 9.2%  | 8.8%  | 8.6%  | 7.7%  | 11.2% |
|                             |       |       |       |       |       |
| (Times)                     | 3/06  | 3/07  | 3/08  | 3/09  | 3/10  |
| Total Asset Turnover        | 2.00  | 2.02  | 2.00  | 1.92  | 1.91  |
| Inventory Turns             | 12.99 | 12.22 | 11.02 | 9.62  | 10.22 |
|                             |       |       |       |       |       |
| (Days)                      | 3/06  | 3/07  | 3/08  | 3/09  | 3/10  |
| Receivables Turnover Period | 50.23 | 47.61 | 50.04 | 50.60 | 52.27 |
|                             |