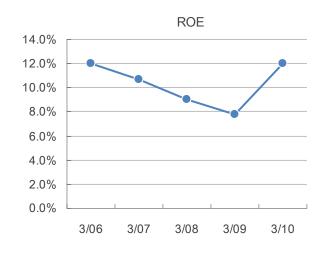

based on ordinary income)=Ordinary income/Average total assets

ROA(based on net income)=Net income/Average total assets

ROE=Net income/Average equity

| (%)                  | 3/06  | 3/07  | 3/08  | 3/09  | 3/10  |
|----------------------|-------|-------|-------|-------|-------|
| Gross Margin         | 22.6% | 22.0% | 23.0% | 24.3% | 25.7% |
| SG&A Ratio           | 15.8% | 15.7% | 16.8% | 18.1% | 16.8% |
| Operating Margin     | 6.8%  | 6.3%  | 6.2%  | 6.2%  | 8.9%  |
| Net Margin           | 4.4%  | 4.0%  | 3.4%  | 3.2%  | 5.0%  |
| Free Cash Flow Ratio | 3.9%  | 5.8%  | 0.2%  | 2.9%  | 6.0%  |

Gross Margin=Gross Profit/Net sales

SG&A Ratio=SG&A/Net sales

Operating Margin=Operating income/Net sales

Net Margin=Net income/Net sales

Free Cash Flow Ratio=Free cash fows/Net sales











## Consolidated Efficiency Indicators

| (%)                         | 3/06  | 3/07  | 3/08  | 3/09  | 3/10  |
|-----------------------------|-------|-------|-------|-------|-------|
| ROIC                        | 9.2%  | 8.8%  | 8.6%  | 7.7%  | 11.2% |
|                             |       |       |       |       |       |
| (Times)                     | 3/06  | 3/07  | 3/08  | 3/09  | 3/10  |
| Total Asset Turnover        | 2.00  | 2.02  | 2.00  | 1.92  | 1.91  |
| Inventory Turns             | 12.99 | 12.22 | 11.02 | 9.62  | 10.22 |
|                             |       |       |       |       |       |
| (Days)                      | 3/06  | 3/07  | 3/08  | 3/09  | 3/10  |
| Receivables Turnover Period | 50.23 | 47.61 | 50.04 | 50.60 | 52.27 |
|                             |