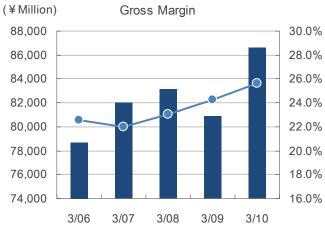

sed on ordinary income)=Ordinary income/Average total assets

ROA(based on net income)=Net income/Average total assets

ROE=Net income/Average equity

| (%)                  | 3/06  | 3/07  | 3/08  | 3/09  | 3/10  |
|----------------------|-------|-------|-------|-------|-------|
| Gross Margin         | 22.6% | 22.0% | 23.0% | 24.3% | 25.7% |
| SG&A Ratio           | 15.8% | 15.7% | 16.8% | 18.1% | 16.8% |
| Operating Margin     | 6.8%  | 6.3%  | 6.2%  | 6.2%  | 8.9%  |
| Net Margin           | 4.4%  | 4.0%  | 3.4%  | 3.2%  | 5.0%  |
| Free Cash Flow Ratio | 3.9%  | 5.8%  | 0.2%  | 2.9%  | 6.0%  |

Gross Margin=Gross Profit/Net sales

SG&A Ratio=SG&A/Net sales

Operating Margin=Operating income/Net sales

Net Margin=Net income/Net sales

Free Cash Flow Ratio=Free cash fows/Net sales











## Consolidated Efficiency Indicators

| (%)                         | 3/06  | 3/07  | 3/08  | 3/09  | 3/10  |
|-----------------------------|-------|-------|-------|-------|-------|
| ROIC                        | 9.2%  | 8.8%  | 8.6%  | 7.7%  | 11.2% |
|                             |       |       |       |       |       |
| (Times)                     | 3/06  | 3/07  | 3/08  | 3/09  | 3/10  |
| Total Asset Turnover        | 2.00  | 2.02  | 2.00  | 1.92  | 1.91  |
| Inventory Turns             | 12.99 | 12.22 | 11.02 | 9.62  | 10.22 |
|                             |       |       |       |       |       |
| (Days)                      | 3/06  | 3/07  | 3/08  | 3/09  | 3/10  |
| Receivables Turnover Period | 50.23 | 47.61 | 50.04 | 50.60 | 52.27 |
|                             |