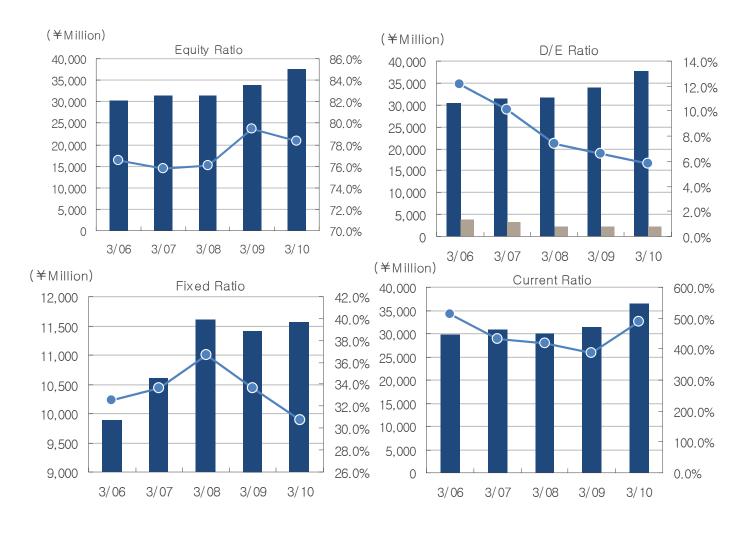

debt | 3,700  | 3,191  | 2,327  | 2,251  | 2,187  |
| Noncurrent assets     | 9,884  | 10,613 | 11,595 | 11,417 | 11,559 |
| Current assets        | 29,840 | 30,937 | 29,959 | 31,329 | 36,533 |
| Current liabilities   | 5,803  | 7,157  | 7,147  | 8,079  | 7,498  |

| (%)           | 3/06   | 3/07   | 3/08   | 3/09   | 3/10   |
|---------------|--------|--------|--------|--------|--------|
| Equity Ratio  | 76.5%  | 75.8%  | 76.1%  | 79.5%  | 78.3%  |
| D/E Ratio     | 12.2%  | 10.1%  | 7.4%   | 6.6%   | 5.8%   |
| Fixed Ratio   | 32.5%  | 33.7%  | 36.7%  | 33.6%  | 30.7%  |
| Current Ratio | 514.2% | 432.3% | 419.1% | 387.8% | 487.2% |

Equity Ratio=Equity/Total assets
D/E Ratio=Interest-bearing debt/Equity
Fixed Ratio=Fixed assets/Equity
Current Ratio=Current assets/Current liabilities



## Stock Information

#### As of March 31, 2010

| Major Shareholders (Top 10)            | Number of Shares<br>(Share) | Shareholding<br>Ratio(%) |
|----------------------------------------|-----------------------------|--------------------------|
| Masaharu Nomura                        | 5,109,550                   | 27.34%                   |
| Nomura Kosan YK                        | 1,680,450                   | 8.99%                    |
| Japan TrusteeService Bank, Ltd.        | 1,500,300                   | 8.03%                    |
| The Master Trust Bank of Japan         | 813,700                     | 4.35%                    |
| Company's Shareholding                 | 537,966                     | 2.88%                    |
| Sumitomo Mitsui Banking Corporation    | 450,00