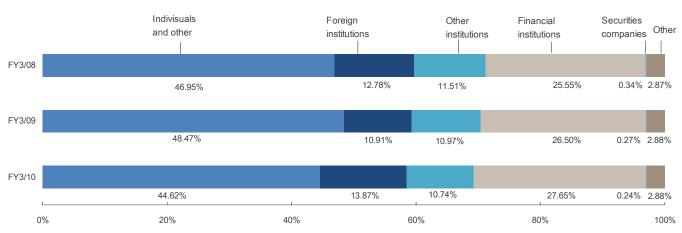

,300                   | 8.03%                    |
| The Master Trust Bank of Japan         | 813,700                     | 4.35%                    |
| Company's Shareholding                 | 537,966                     | 2.88%                    |
| Sumitomo Mitsui Banking Corporation    | 450,000                     | 2.41%                    |
| The Sumitomo Trust & Banking Co., Ltd. | 420,000                     | 2.25%                    |
| BBH FOR FIDELITY LOW-PRICED STOCK FUND | 400,000                     | 2.14%                    |
| NCT Trust and Banking Corporation      | 337,700                     | 1.81%                    |
| Mizuho Bank, Ltd.                      | 318,000                     | 1.70%                    |

#### Compositions of Shareholders by Category



#### Per Share Value Indicators

| (¥)                                  | FY3/06   | FY3/07   | FY3/08   | FY3/09   | FY3/10   |
|--------------------------------------|----------|----------|----------|----------|----------|
| Share price at term-end              | 2,535    | 2,385    | 1,630    | 1,238    | 2,426    |
| Net income per share                 | 176.69   | 170.71   | 154.42   | 140.94   | 236.54   |
| Net income per share (fully diluted) | 175.71   | 170.61   | -        | -        | -        |
| Net assets per share                 | 1,564.94 | 1,690.39 | 1,740.56 | 1,871.25 | 2,074.59 |
| Dividend per share                   | 35.00    | 45.00    | 45.00    | 45.00    | 55.00    |





**IR Contact** 

DOSHISHA CO., LTD. (Tokyo) TEL: 03-3474-6801 (Osaka) TEL: 06-6121-5666