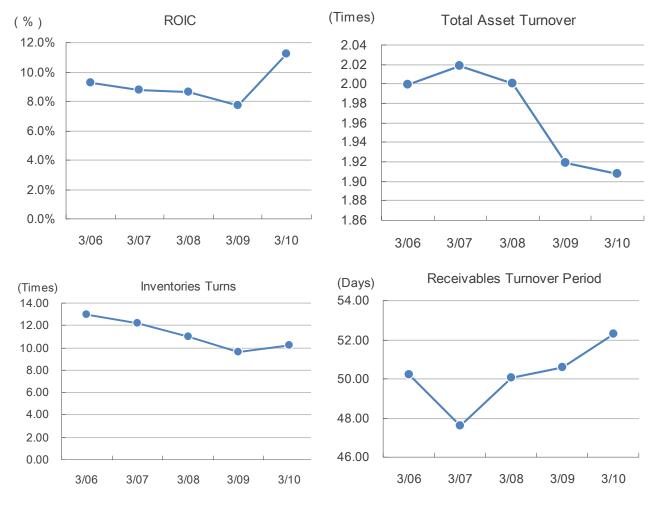

| 9.2%  | 8.8%  | 8.6%  | 7.7%  | 11.2% |
|                             |       |       |       |       |       |
| (Times)                     | 3/06  | 3/07  | 3/08  | 3/09  | 3/10  |
| Total Asset Turnover        | 2.00  | 2.02  | 2.00  | 1.92  | 1.91  |
| Inventory Turns             | 12.99 | 12.22 | 11.02 | 9.62  | 10.22 |
|                             |       |       |       |       |       |
| (Days)                      | 3/06  | 3/07  | 3/08  | 3/09  | 3/10  |
| Receivables Turnover Period | 50.23 | 47.61 | 50.04 | 50.60 | 52.27 |
|                             |       |       |       |       |       |

ROIC=Operating Income×(1-Tax rate)/Capital invested Total Asset Turnover=Net sales/Average total assets Inventories Turns=Cost of Sales/Average inventories



### Consolidated Stability Indicators

| (¥Million)            | 3/06   | 3/07   | 3/08   | 3/09   | 3/10   |
|-----------------------|--------|--------|--------|--------|--------|
| Equity                | 30,391 | 31,515 | 31,593 | 33,963 | 37,653 |
| Interest-bearing debt | 3,700  | 3,191  | 2,327  | 2,251  | 2,187  |
| Noncurrent assets     | 9,884  | 10,613 | 11,595 | 11,417 | 11,559 |
| Current assets        | 29,840 | 30,937 | 29,959 | 31,329 | 36,533 |
| Current liabilities   | 5,803  | 7,157  | 7,147  | 8,079  | 7,498  |

| (%)           | 3/06   | 3/07   | 3/08   | 3/09   | 3/10   |
|---------------|--------|--------|--------|--------|--------|
| Equity Ratio  | 76.5%  | 75.8%  | 76.1%  | 79.5%  | 78.3%  |
| D/E Ratio     | 12.2%  | 10.1%  | 7.4%   | 6.6%   | 5.8%   |
| Fixed R