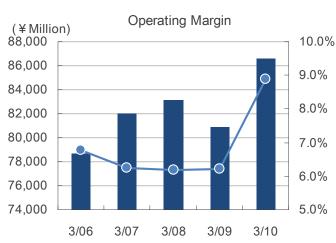

d on ordinary income)=Ordinary income/Average total assets

ROA(based on net income)=Net income/Average total assets

ROE=Net income/Average equity

| (%)                  | 3/06  | 3/07  | 3/08  | 3/09  | 3/10  |
|----------------------|-------|-------|-------|-------|-------|
| Gross Margin         | 22.6% | 22.0% | 23.0% | 24.3% | 25.7% |
| SG&A Ratio           | 15.8% | 15.7% | 16.8% | 18.1% | 16.8% |
| Operating Margin     | 6.8%  | 6.3%  | 6.2%  | 6.2%  | 8.9%  |
| Net Margin           | 4.4%  | 4.0%  | 3.4%  | 3.2%  | 5.0%  |
| Free Cash Flow Ratio | 3.9%  | 5.8%  | 0.2%  | 2.9%  | 6.0%  |

Gross Margin=Gross Profit/Net sales

SG&A Ratio=SG&A/Net sales

Operating Margin=Operating income/Net sales

Net Margin=Net income/Net sales

Free Cash Flow Ratio=Free cash fows/Net sales











## Consolidated Efficiency Indicators

| (%)                         | 3/06  | 3/07  | 3/08  | 3/09  | 3/10  |
|-----------------------------|-------|-------|-------|-------|-------|
| ROIC                        | 9.2%  | 8.8%  | 8.6%  | 7.7%  | 11.2% |
|                             |       |       |       |       |       |
| (Times)                     | 3/06  | 3/07  | 3/08  | 3/09  | 3/10  |
| Total Asset Turnover        | 2.00  | 2.02  | 2.00  | 1.92  | 1.91  |
| Inventory Turns             | 12.99 | 12.22 | 11.02 | 9.62  | 10.22 |
|                             |       |       |       |       |       |
| (Days)                      | 3/06  | 3/07  | 3/08  | 3/09  | 3/10  |
| Receivables Turnover Period | 50.23 | 47.61 | 50.04 | 50.60 | 52.27 |
|                             |